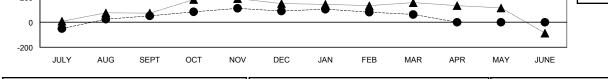

## GMT: M NAGARAJAN

| LOCATION | INDIA |
|----------|-------|
|----------|-------|

| Clubs                 |                  |                     |                            |                             | Members<br>RESULTS FOR 2013-2014 |                    |                                  |                              |                             |
|-----------------------|------------------|---------------------|----------------------------|-----------------------------|----------------------------------|--------------------|----------------------------------|------------------------------|-----------------------------|
| RESULTS FOR 2013-2014 |                  |                     |                            |                             |                                  |                    |                                  |                              |                             |
| QUARTER               | NEW CLUB<br>GOAL | ACTUAL NEW<br>CLUBS | ACTUAL<br>DROPPED<br>CLUBS | ACTUAL NET<br>GAIN/<br>LOSS | QUARTER                          | NEW MEMBER<br>GOAL | ACTUAL TOTAL<br>MEMBERS<br>ADDED | ACTUAL<br>DROPPED<br>MEMBERS | ACTUAL NET<br>GAIN/<br>LOSS |
| JULY/AUG/SEPT         | 24               | 2                   | 1                          | 1                           | JULY/AUG/SEPT                    | 610                | 185                              | 134                          | 51                          |
| OCT/NOV/DEC           | 14               | 4                   | 4                          | 0                           | OCT/NOV/DEC                      | 380                | 146                              | 108                          | 38                          |
| JAN/FEB/MAR           | 9                | 2                   | 6                          | -4                          | JAN/FEB/MAR                      | 250                | 95                               | 122                          | -27                         |
| APR/MAY/JUNE          | 3                | 0                   | 0                          | 0                           | APR/MAY/JUNE                     | 85                 | 0                                | 0                            | 0                           |