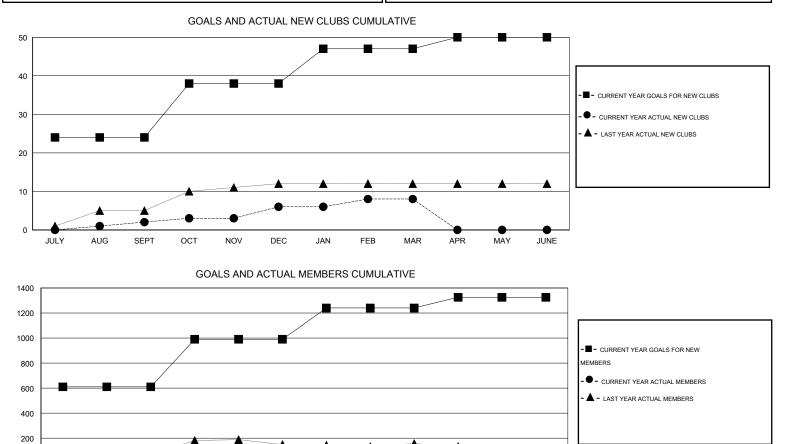

## GMT: M NAGARAJAN

| LOCATION | INDIA |
|----------|-------|
|----------|-------|

| Clubs                 |                  |                     |                            |                             | Members<br>RESULTS FOR 2013-2014 |                    |                                  |                              |                             |
|-----------------------|------------------|---------------------|----------------------------|-----------------------------|----------------------------------|--------------------|----------------------------------|------------------------------|-----------------------------|
| RESULTS FOR 2013-2014 |                  |                     |                            |                             |                                  |                    |                                  |                              |                             |
| QUARTER               | NEW CLUB<br>GOAL | ACTUAL NEW<br>CLUBS | ACTUAL<br>DROPPED<br>CLUBS | ACTUAL NET<br>GAIN/<br>LOSS | QUARTER                          | NEW MEMBER<br>GOAL | ACTUAL TOTAL<br>MEMBERS<br>ADDED | ACTUAL<br>DROPPED<br>MEMBERS | ACTUAL NET<br>GAIN/<br>LOSS |
| JULY/AUG/SEPT         | 24               | 2                   | 1                          | 1                           | JULY/AUG/SEPT                    | 610                | 185                              | 134                          | 51                          |
| OCT/NOV/DEC           | 14               | 4                   | 4                          | 0                           | OCT/NOV/DEC                      | 380                | 146                              | 108                          | 38                          |
| JAN/FEB/MAR           | 9                | 2                   | 6                          | -4                          | JAN/FEB/MAR                      | 250                | 95                               | 122                          | -27                         |
| APR/MAY/JUNE          | 3                | 0                   | 0                          | 0                           | APR/MAY/JUNE                     | 85                 | 0                                | 0                            | 0                           |